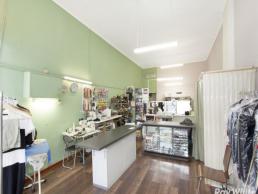

- Opportunity to occupy, invest or add value
- Current building area 55.92m2 approx.
- Currently on a monthly tenancy paying \$1150.53pcm + Outgoings
- Being sold vacant possession unless re-negotiated with current tenant