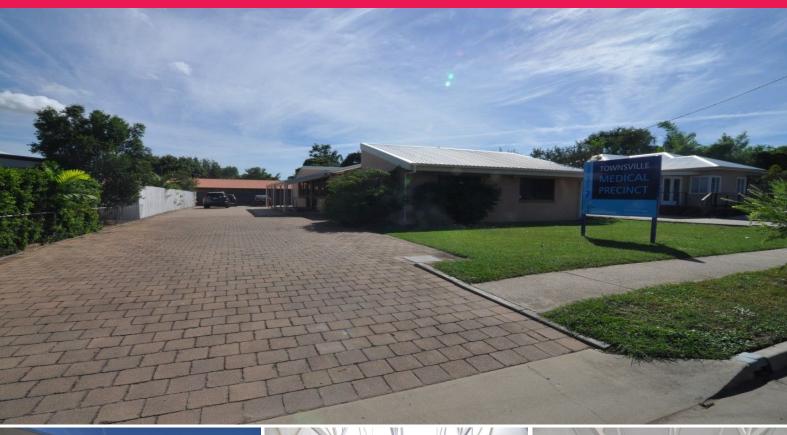

## 7 Fulham Road, Pimlico QLD 4812

## **Standalone Pimlico Medical Centre**

This ideal medical or specialist centre is located next to the Mater Private Hospital on Fulham Road.

It includes:

- 5 large consulting rooms
- Full disabled access and bathroom
- Reception & waiting area
- Kitchen & staff room
- Split system air conditioning throughout
- Storeroom & Data room including a phone system

Attractive rental on offer of \$300m2 gross.

Available July 2016

Contact Ray White Commercial to arrange an inspection.

Healthcare

FOR LEASE

206sqm

Ray White, Commercial

Townsville