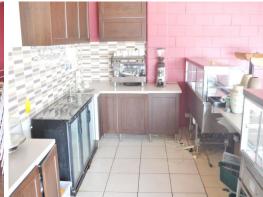

### **Restaurant/Cafe With No Outgoings!**

- \* 130m2\* restaurant / cafe with alfresco dining
- \* 40m2\* indoor dining area, plus 20m2\* alfresco dining
- \* Extra separate 30m2\* dining area perfect for functions
- \* 25m2\* kitchen with walk in coolroom
- \* 15m2\* stainless wash area
- \* Fantastic exposure to M1 Motorway
- \* Full amenities including male and female restrooms
- \* Incentives on offer, every offer welcome!
- \*approx