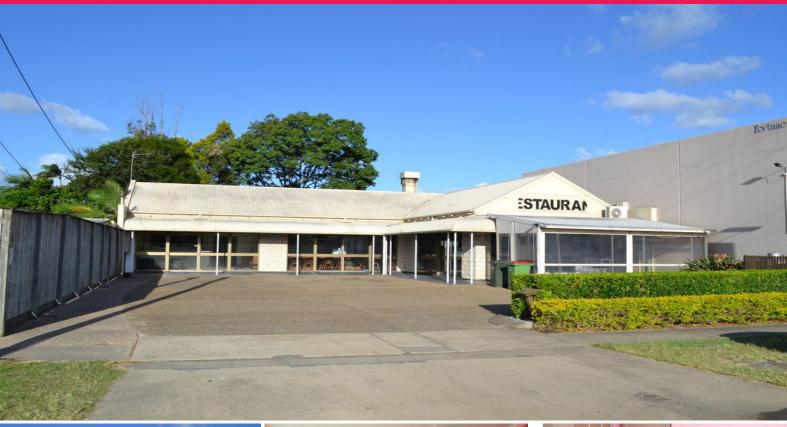

### **Restaurant/Cafe With No Outgoings!**

- \* 130m2\* restaurant / cafe with alfresco dining
- \* 40m2\* indoor dining area, plus 20m2\* alfresco dining
- \* Extra separate 30m2\* dining area perfect for functions
- \* 25m2\* kitchen with walk in coolroom
- \* 15m2\* stainless wash area
- \* Fantastic exposure to M1 Motorway
- \* Full amenities including male and female restrooms
- \* Incentives on offer, every offer welcome!
- \*approx