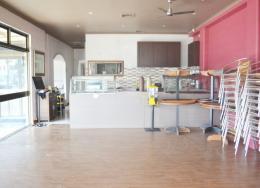

### **Restaurant/Cafe With No Outgoings!**

- \* 130m2\* restaurant / cafe with alfresco dining
- \* 40m2\* indoor dining area, plus 20m2\* alfresco dining
- \* Extra separate 30m2\* dining area perfect for functions
- \* 25m2\* kitchen with walk in coolroom
- \* 15m2\* stainless wash area
- \* Fantastic exposure to M1 Motorway
- \* Full amenities including male and female restrooms
- \* Incentives on offer, every offer welcome!
- \*approx