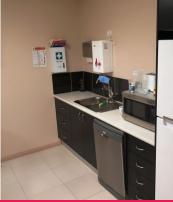

## 564m2 office property available now! Great fit out in place!

Tuggerah is booming! Be part of the action & get in now with this well located office property in the heart of the Business Park.

- \*High quality office fit out throughout the entire property.
- \*Suspended ceilings with fluorescent lighting throughout.
- \*Five (5) offices of varying sizes, one (1) boardroom & two (2) storerooms.
- \*Three (3) large training room facilities.
- \*Two (2) sets of male & female amenities & one (1) shower.
- \*Two (2) kitchen & dining areas.
- \*Three (3) split system air conditioners ducted over two levels.
- \*Cat5 cabled through out.
- \*Internal parking for two (2) vehicles with storage area.
- \*Professionally presented entry/reception.