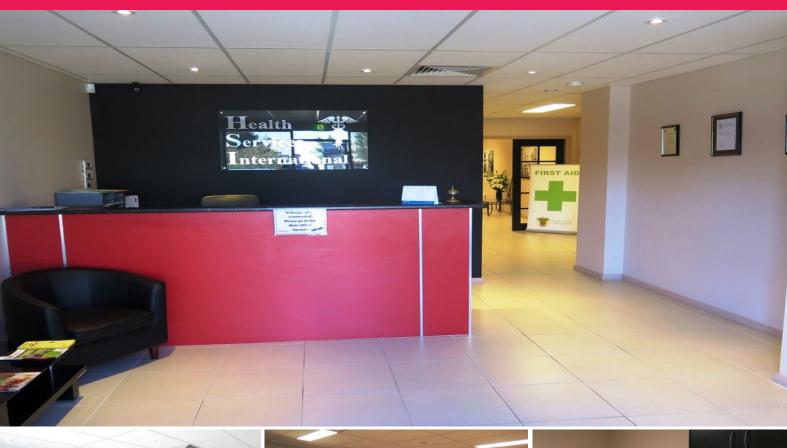

## 564m2 office property available now! Great fit out in place!

Tuggerah is booming! Be part of the action & get in now with this well located office property in the heart of the Business Park.

- \*High quality office fit out throughout the entire property.
- \*Suspended ceilings with fluorescent lighting throughout.
- \*Five (5) offices of varying sizes, one (1) boardroom & two (2) storerooms.
- \*Three (3) large training room facilities.
- \*Two (2) sets of male & female amenities & one (1) shower.
- \*Two (2) kitchen & dining areas.
- \*Three (3) split system air conditioners ducted over two levels.
- \*Cat5 cabled through out.
- \*Internal parking for two (2) vehicles with storage area.
- \*Professionally presented entry/reception.