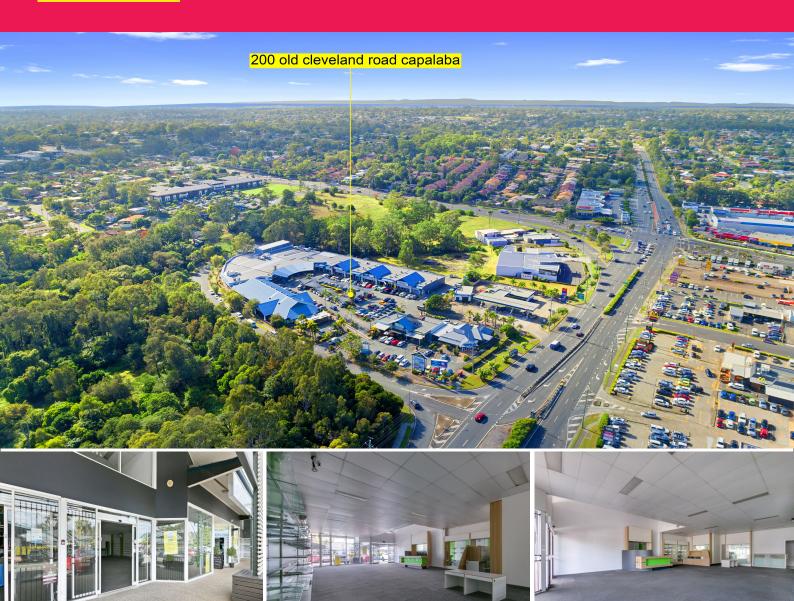

## 25/200 Old Cleveland Road, Capalaba QLD 4157

## **High Quality Retail Showroom**

Ray White Commercial Bayside are pleased to present exclusively for lease Unit 25, 200 Old Cleveland Road, Capalaba. Residing in the bustling Bayside Village Shopping Centre, join a range of mutually supporting businesses that enjoy high foot traffic and fantastic exposure from Old Cleveland Road.

- 218sqm\* of air-conditioned Retail Showroom with warehouse/storage at the rear
- Fully refurbished and carpeted
- Rear loading access via roller door
- Huge on-site car park
- Tower signage to Old Cleveland Road available