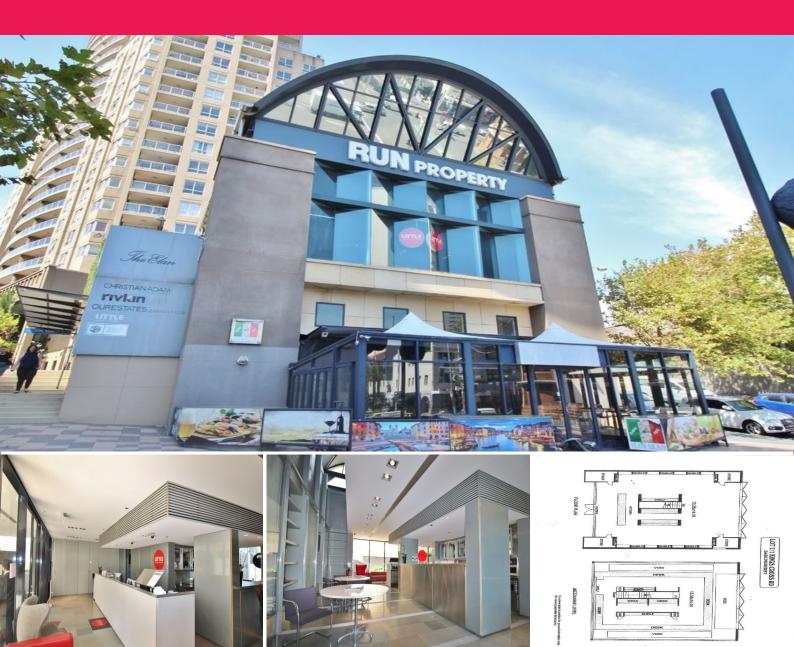

1 Kings Cross Road, Darlinghurst NSW 2010

## ICONIC OFFICE SPACE OVERLOOKING SYDNEY'S SPECTACULAR BOULEVARD

Amazing office space located underneath the Elan Residential Tower on Kings Cross Road above the cross city tunnel. The property boasts quintessentially Sydney city views. It is a mere 50 metres from Kings Cross railway station and on the doorstep of many of Sydney's most famous restaurants, cafes, bars and boutiques.

- Ground floor 190sqm
- Mezzanine 110sqm
- Courtyard 84sqm
- Car park (tandem)

With great natural ligh

Offices

FOR LEASE

300sqm