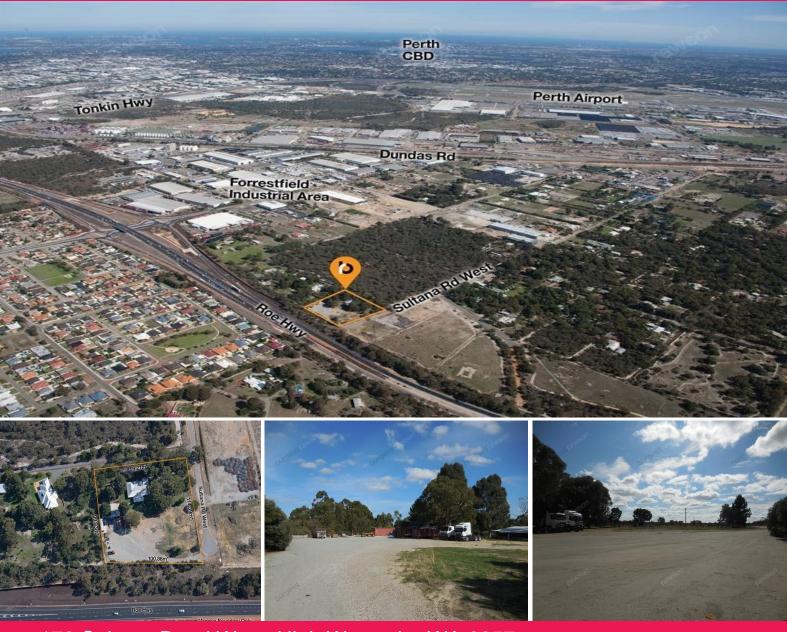

## Prime Land Bank Opportunity - Excellent Location Adjoining Roe Highway

- Large 10,800sgm\* square block.
- Zoned 'Industrial Development' under the Shire of Kalamunda Local Planning Scheme 3.
- Ideal site for transport, logistics and storage.

Burgess Rawson is pleased to offer the opportunity to purchase this prime land bank site located in the growing High Wycombe industrial area.

The 10,800sqm\* property features a well presented four bedroom home, multiple sheds and ample hardstand area ideal for transportation, storage or logistics. The site is conveniently located adjoining Roe Highway and zoned 'Industrial Development' under the Shire of Kalamunda Town Planning Sch