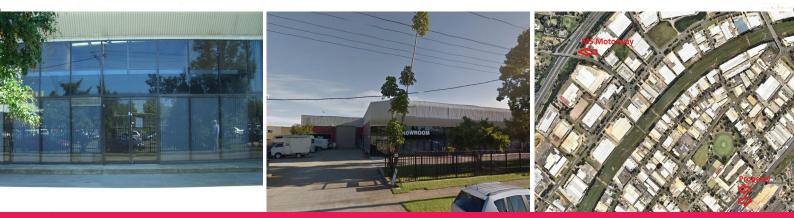

## **Small Industrial/Warehouse Unit**

Conveniently located in the heart of Ingleburn's industrial precinct only a short walk to Ingleburn Train Station and only a few minutes drive to the M5 on and off ramps at Brooks Road.

The property consists of a full glass frontage to Stanley Road, excellent exposure to the railway line and passing traffic.

Other features include amenities, kitchenette, security fencing, ample car parking and additional mezzanine area.