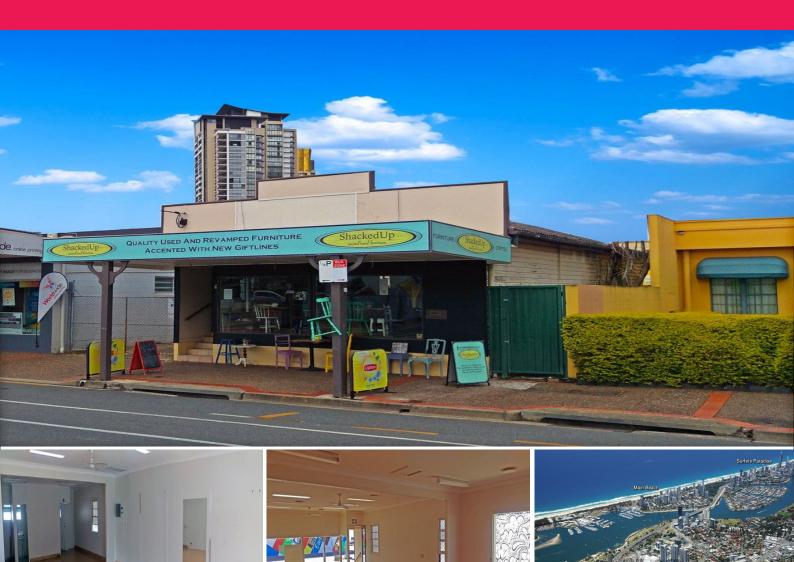

## Freestanding CBD Retail/Office/Cafe

- 100m2\* versatile tenancy over 400m2\* of land with grease trap
- Ideal for a retail operator looking for exposure without the price tag or trendy ground floor office
- Entirely open plan with internal toilet facilities
- Directly opposite expansive medical centre and child care centres opening soon!
- Priced to lease, owner is willing to move on secure tenant immediately

\*approx.

Please contact the listing agent for more details by clicking on the link above.

CLS27472

Offices

FOR LEASE

100sqm