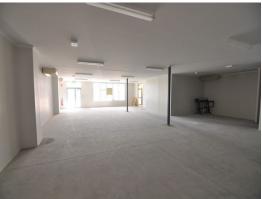

## **Ground Floor Offices at 547 Industry Park**

This ground floor office space at the popular 547 Industry Park is available immediately and features:

- ? Large open plan workspace
- ? Fully air-conditioned
- ? Glass shop front with double entry doors
- ? Kitchenette
- ? Dedicated disabled bathroom
- ? 3 dedicated on-site car parks
- ? Ample visitor parking