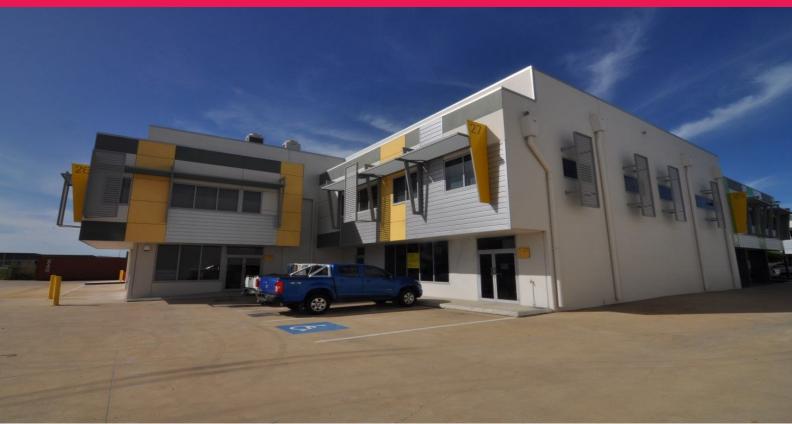

27/547 Woolcock Street, Mount Louisa QLD 4814

## **Ground Floor Offices at 547 Industry Park**

This ground floor office space at the popular 547 Industry Park is available immediately and features:

- ? Large open plan workspace
- ? Fully air-conditioned
- ? Glass shop front with double entry doors
- ? Kitchenette
- ? Dedicated disabled bathroom
- ? 3 dedicated on-site car parks
- ? Ample visitor parking