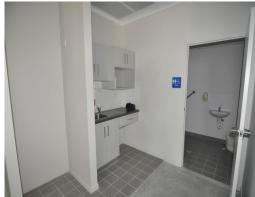

## **Ground Floor Offices at 547 Industry Park**

This ground floor office space at the popular 547 Industry Park is available immediately and features:

- ? Large open plan workspace
- ? Fully air-conditioned
- ? Glass shop front with double entry doors
- ? Kitchenette
- ? Dedicated disabled bathroom
- ? 3 dedicated on-site car parks
- ? Ample visitor parking