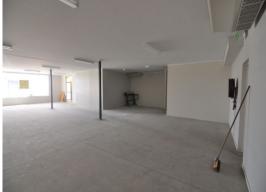

## **Ground Floor Offices at 547 Industry Park**

This ground floor office space at the popular 547 Industry Park is available immediately and features:

- ? Large open plan workspace
- ? Fully air-conditioned
- ? Glass shop front with double entry doors
- ? Kitchenette
- ? Dedicated disabled bathroom
- ? 3 dedicated on-site car parks
- ? Ample visitor parking