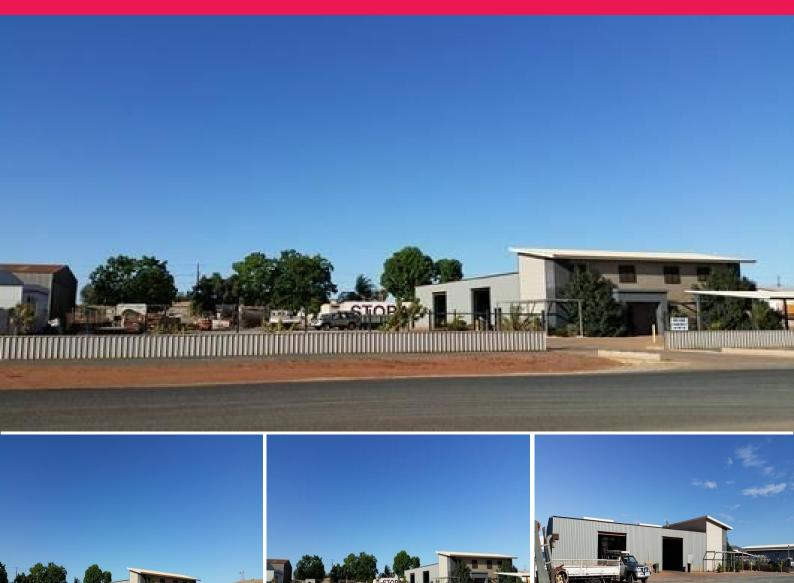

## 18 Manganese Street, Wedgefield WA 6721

## Premium Property Awesome Value

Located on a 2,500m2 corner block, 18 Manganese Street boasts a fully insulated 400m2 workshop including a spacious well-appointed, fully tiled 200m2 internal office and overhead mezzanine level plus lockable cleaning room. This property will suit corporations with the highest standards, and is the perfect address from which to showcase your business. Rarely do such quality premises become available.

2500sqm corner industrial lot 400sqm high plate insulated workshop with four x 4m doors 200sqm offices with internal amenities & mezzanine level inside shed Potential for double entry.

Call Richard today 0417