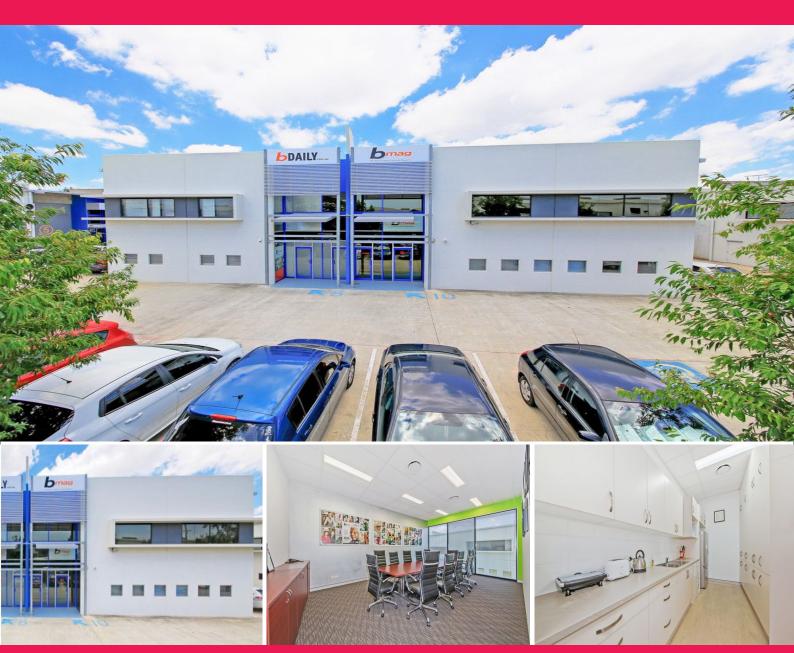

## Ray White.

Unit 10, 191 Hedley Avenue, Hendra QLD 4011

## 225m2\* HENDRA LEASED OFFICE INVESTMENT

- 225m2\* high quality commercial office building featuring two fully leased tenancies
- Ground level 110m2\* tenancy leased to Braemac Pty Ltd for \$28,624.40
- + Outgoings + GST. Braemac have been a Tenant in the building since it was built in 2006.
- First level 115m2\* tenancy leased to Nimue Skin Pty Ltd for \$24,362.95pa + Outgoings + GST
- Current Total Net Income \$52,987.35pa + Outgoings + GST
- Unit 10 features two kitchenettes and three bathrooms across the two tenancies
- Five (5) exclusive car spaces allocated to the building (\*Approx)