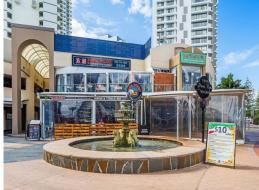

## Broadbeach Mall, Long Term Established Tenant - \$118,243\*pa nett income

Broadbeach, Lot 16 & 17 / 15 Victoria Avenue

- \* Long term lease to the popular restaurant franchise ?The Aztec Broadbeach? Mexican restaurant
- \* \$118,243pa\* Nett income as at 1st May 2016, with 5% annual increases
- \* 4 + 5 + 5 year lease commenced 1st May 2014, same tenant for 15\* plus years prior
- \* Well positioned, fronts the mall in a prominent retail location amongst ample national drawcard tenants
- \* Inclusive 2 exclusive use car parks