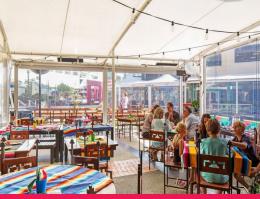

## Broadbeach Mall, Long Term Established Tenant - \$118,243\*pa nett income

Broadbeach, Lot 16 & 17 / 15 Victoria Avenue

- \* Long term lease to the popular restaurant franchise ?The Aztec Broadbeach? Mexican restaurant
- \* \$118,243pa\* Nett income as at 1st May 2016, with 5% annual increases
- \* 4 + 5 + 5 year lease commenced 1st May 2014, same tenant for 15\* plus years prior
- \* Well positioned, fronts the mall in a prominent retail location amongst ample national drawcard tenants
- \* Inclusive 2 exclusive use car parks