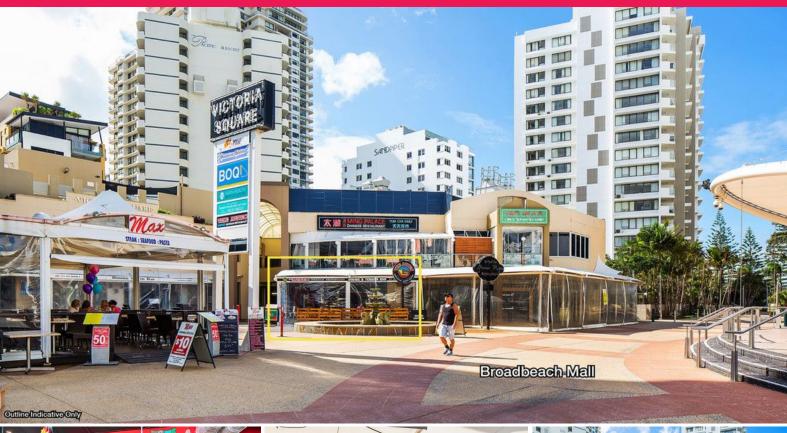

## Broadbeach Mall, Long Term Established Tenant - \$118,243\*pa nett income

Broadbeach, Lot 16 & 17 / 15 Victoria Avenue

- \* Long term lease to the popular restaurant franchise ?The Aztec Broadbeach? Mexican restaurant
- \* \$118,243pa\* Nett income as at 1st May 2016, with 5% annual increases
- \* 4 + 5 + 5 year lease commenced 1st May 2014, same tenant for 15\* plus years prior
- \* Well positioned, fronts the mall in a prominent retail location amongst ample national drawcard tenants
- \* Inclusive 2 exclusive use car parks

The property is positio

Retail

FOR SALE

130sqm