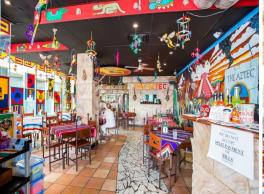

## Broadbeach Mall, Long Term Established Tenant - \$118,243\*pa nett income

Broadbeach, Lot 16 & 17 / 15 Victoria Avenue

- \* Long term lease to the popular restaurant franchise ?The Aztec Broadbeach? Mexican restaurant
- \* \$118,243pa\* Nett income as at 1st May 2016, with 5% annual increases
- \* 4 + 5 + 5 year lease commenced 1st May 2014, same tenant for 15\* plus years prior
- \* Well positioned, fronts the mall in a prominent retail location amongst ample national drawcard tenants
- \* Inclusive 2 exclusive use car parks