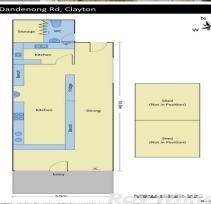

- Land area 209m2 approx.
- Retail area 54m2 approx.
- Fresh 3 year lease from 01/06/2016
- Two (2) further terms of three (3) years
- Currently returning \$26,600 p/a + GST + Outgoings
- R.O.W. with council parking at rear