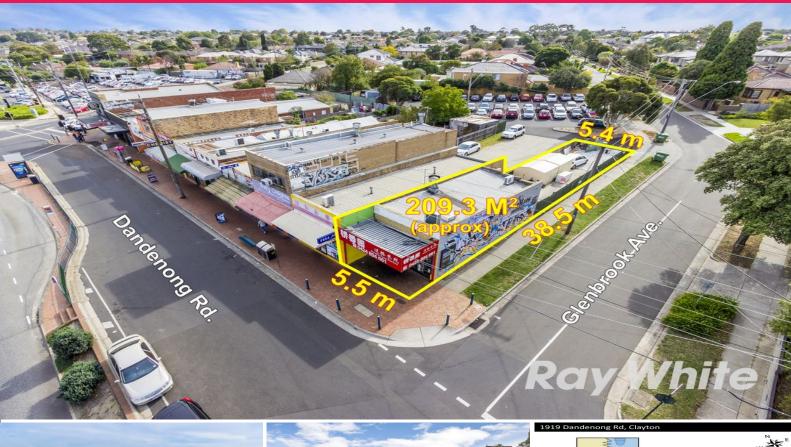

- Land area 209m2 approx.
- Retail area 54m2 approx.
- Fresh 3 year lease from 01/06/2016
- Two (2) further terms of three (3) years
- Currently returning \$26,600 p/a + GST + Outgoings
- R.O.W. with council parking at rear