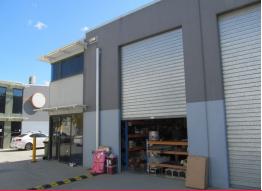

## **GREAT VALUE! 101sqm\* HEMMANT OFFICE / WAREHOUSE**

- $30\text{m2}^{\star}$  air-conditioned, carpeted mezzanine level office space, data cabled, good natural light
- Ground level includes entry way plus  $60\text{m}2^*$  warehouse with container height roller door
- Self contained toilet and kitchenette amenities plus cafe? onsite in complex
- 3 dedicated car bays plus onsite visitor parking
- Short distance to Gateway Motorway and Port of Brisbane
- Available now?call for an inspection today!!
- Lease: \$19,990p.a + Outgoings + GST