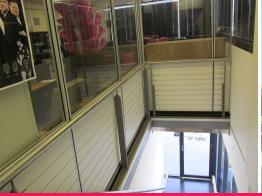

## **GREAT VALUE! 101sqm\* HEMMANT OFFICE / WAREHOUSE**

- $30\text{m2}^{\star}$  air-conditioned, carpeted mezzanine level office space, data cabled, good natural light
- Ground level includes entry way plus  $60\text{m}2^*$  warehouse with container height roller door
- Self contained toilet and kitchenette amenities plus cafe? onsite in complex
- 3 dedicated car bays plus onsite visitor parking
- Short distance to Gateway Motorway and Port of Brisbane
- Available now?call for an inspection today!!
- Lease: \$19,990p.a + Outgoings + GST