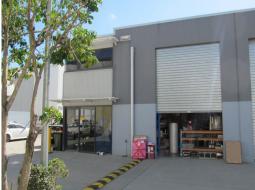

## **GREAT VALUE! 101sqm\* HEMMANT OFFICE / WAREHOUSE**

- $30\text{m2}^{\star}$  air-conditioned, carpeted mezzanine level office space, data cabled, good natural light
- Ground level includes entry way plus  $60\text{m}2^*$  warehouse with container height roller door
- Self contained toilet and kitchenette amenities plus cafe? onsite in complex
- 3 dedicated car bays plus onsite visitor parking
- Short distance to Gateway Motorway and Port of Brisbane
- Available now?call for an inspection today!!
- Lease: \$19,990p.a + Outgoings + GST