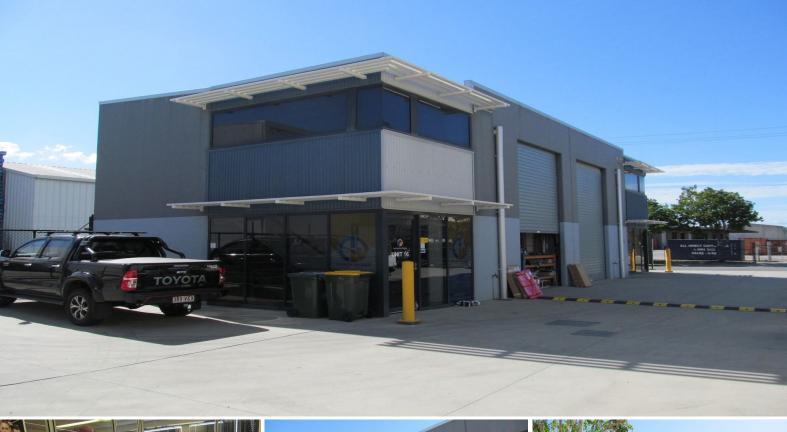

## **GREAT VALUE! 101sqm\* HEMMANT OFFICE / WAREHOUSE**

- $30\text{m2}^{\star}$  air-conditioned, carpeted mezzanine level office space, data cabled, good natural light
- Ground level includes entry way plus  $60\text{m}2^*$  warehouse with container height roller door
- Self contained toilet and kitchenette amenities plus cafe? onsite in complex
- 3 dedicated car bays plus onsite visitor parking
- Short distance to Gateway Motorway and Port of Brisbane
- Available now?call for an inspection today!!
- Lease: \$19,990p.a + Outgoings + GST

(\*Approx)

For further information

Industrial FOR LEASE

101sqm