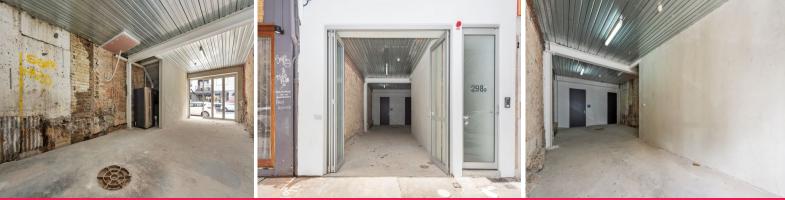

- 55sqm offering all the attractive attributes needed for a prominent cafe or art gallery (STCA)

- Boasting concrete flooring, exposed brick wall with copper pipework, grease trap, exhaust provisions, Air Conditioning provision and disabled toilet.