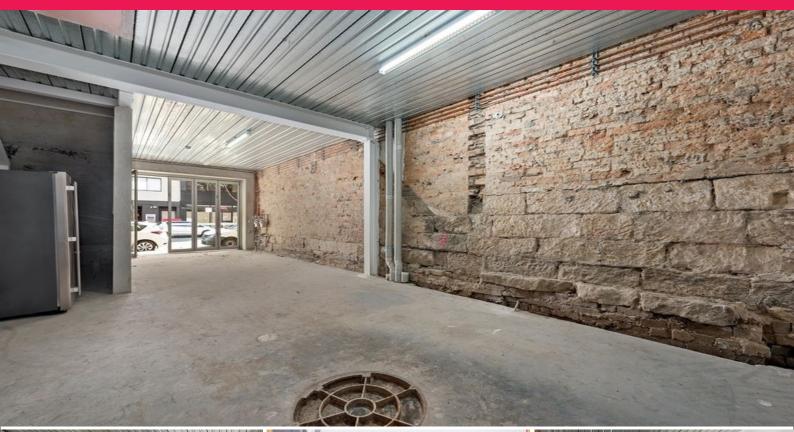

- 55sqm offering all the attractive attributes needed for a prominent cafe or art gallery (STCA)

- Boasting concrete flooring, exposed brick wall with copper pipework, grease trap, exhaust provisions, Air Conditioning provision and disabled toilet.