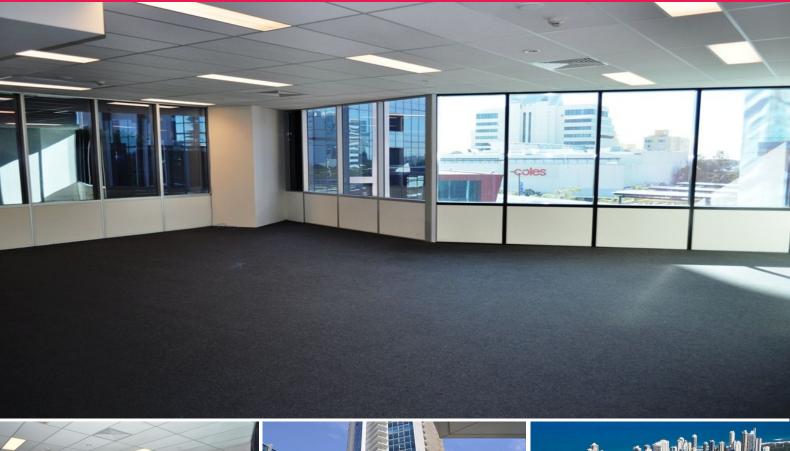

## **Expansive CBD Office - Priced to Lease!**

- 84m2\* open plan Southport Central office

- Central location situated within the popular commercial towers of Southport Central

- Two full walls of windows allowing for an abundance of natural light
- Incredibly motivated landlord seeks secure tenant
- One secure car space included with lease
- Fully cabled and ready to go!