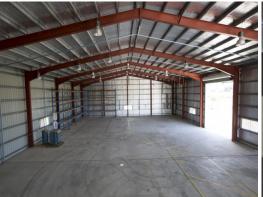

## FIRST CLASS GRACEMERE SHED

Take advantage now of this premium grade industrial shed located in the growing Gracemere Industrial Area. No cost has been spared in the design and construction of the facility.

800m2 shed with three large roller doors 2 story office with reception and boardroom Fully fenced 2,867m2 yard with concrete hardstand Surrounding tenants include Toll, Aurizon & Pacific National

Contact Jonathon Offord to arrange your inspection ASAP