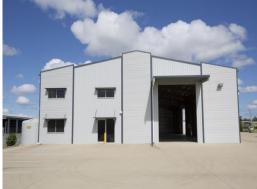

## FIRST CLASS GRACEMERE SHED

Take advantage now of this premium grade industrial shed located in the growing Gracemere Industrial Area. No cost has been spared in the design and construction of the facility.

800m2 shed with three large roller doors 2 story office with reception and boardroom Fully fenced 2,867m2 yard with concrete hardstand Surrounding tenants include Toll, Aurizon & Pacific National

Contact Jonathon Offord to arrange your inspection ASAP