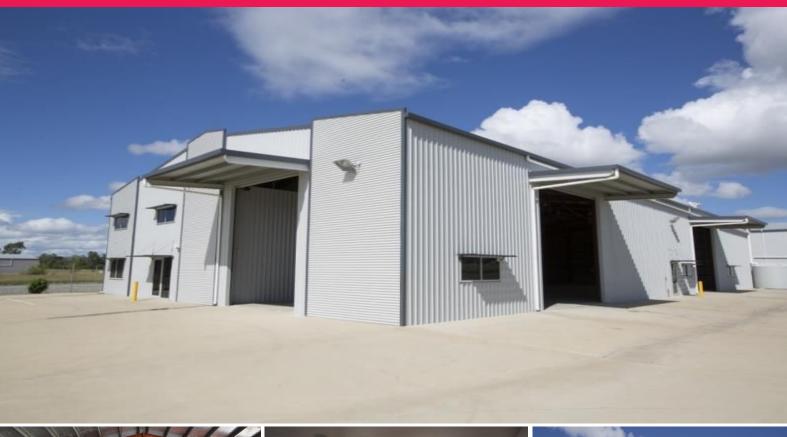

## FIRST CLASS GRACEMERE SHED

Take advantage now of this premium grade industrial shed located in the growing Gracemere Industrial Area. No cost has been spared in the design and construction of the facility.

800m2 shed with three large roller doors 2 story office with reception and boardroom Fully fenced 2,867m2 yard with concrete hardstand Surrounding tenants include Toll, Aurizon & Pacific National

Contact Jonathon Offord to arrange your inspection ASAP