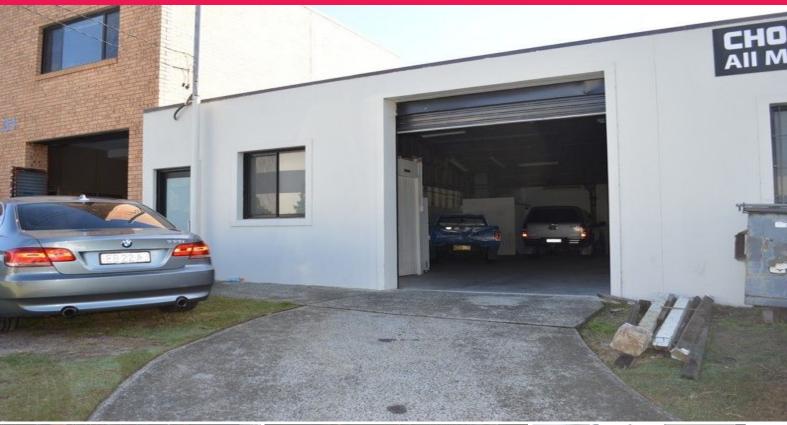

## HANDY LITTLE WAREHOUSE!

The property is predominately open plan with a small office/reception area at the front and roller door access to the warehouse that also features a small toilet to the rear.

## KEY FEATURES:

Internal Area: 120sqm\*
Roller door height: 2.7m\*
Roller door width: 2.8m\*

- Highest point of warehouse: 5.3m\*

- Front office/reception

Industrial FOR LEASE

120sqm