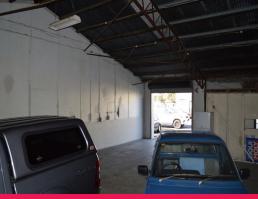

## HANDY LITTLE WAREHOUSE!

The property is predominately open plan with a small office/reception area at the front and roller door access to the warehouse that also features a small toilet to the rear.

## KEY FEATURES:

Internal Area: 120sqm\*
Roller door height: 2.7m\*
Roller door width: 2.8m\*

- Highest point of warehouse: 5.3m\*

- Front office/reception

Industrial FOR LEASE

120sqm