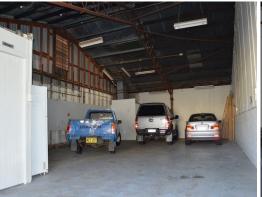

## HANDY LITTLE WAREHOUSE!

The property is predominately open plan with a small office/reception area at the front and roller door access to the warehouse that also features a small toilet to the rear.

## KEY FEATURES:

Internal Area: 120sqm\*
Roller door height: 2.7m\*
Roller door width: 2.8m\*

- Highest point of warehouse: 5.3m\*

- Front office/reception

Industrial FOR LEASE

120sqm