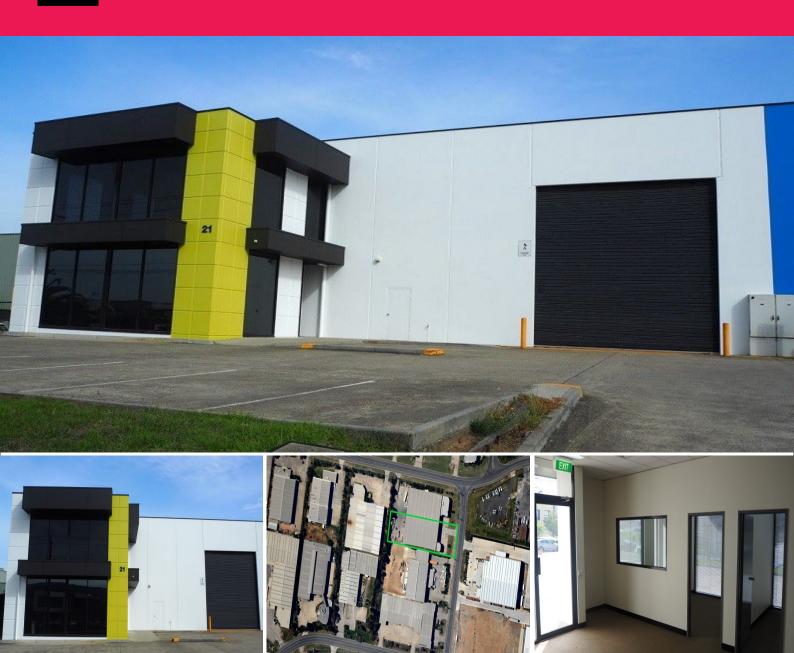

21 David Lee Road, Hallam VIC 3803

## **NEWLY REFURBISHED FACILITY WITH YARD SPACE!**

This facility, with the new face lift it has received, stands in a category on its own. The double storey air conditioned offices, equipped with kitchenette and amenities, are as good as new.

The ability to drive into the factory and out the other side is a major luxury, with 6m and 8m wide RSD's respectively leading onto 620m2 of concrete hardstand at the rear.

If quality, accessibility and value are what you're after, look no further!

## Property Features:

- + 620m2 of rear concrete hardstand
- + Front and rear container height RSD's
- + 377m2 Split level off

Industrial FOR LEASE

1705sqm