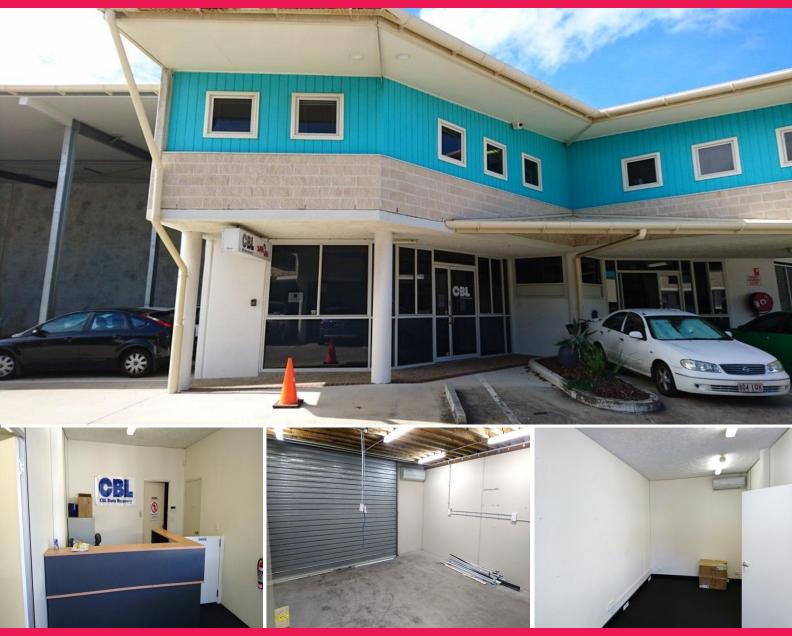

## Office, precision workshop and warehouse all in one

Leased by the outgoing computer repair workshop for well over a decade, this dual level tenancy will now become available in mid June 2016. Fitted out at ground level with reception, office and storage area. The building is well complimented with a solid 114m? mezzanine area that has been used for a precision workshop. Divided by one central wall into two large open plan areas the mezzanine floor would be ideal as an expansive office space if needed.

• 97m? ground floor with reception, large functional office

• Tinted glass front entry point • On site allocated parking • Internal amenities

Priced to lease with a

Offices

FOR LEASE

211sqm