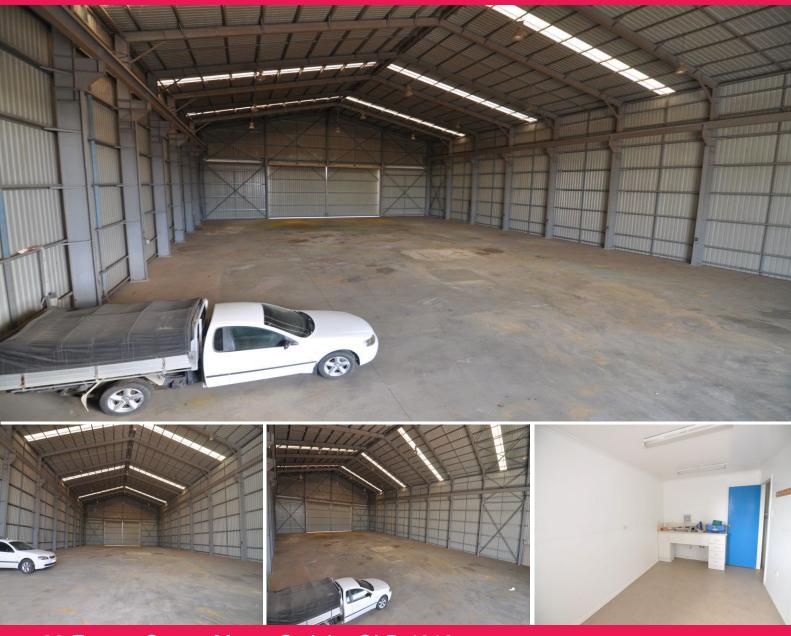

## 29 Everett Street, Mount St John QLD 4818

## Substantial Industrial Workshop with extra high clearance

This substantial industrial workshop was purpose built for an engineering business and has clearance of 10 - 13 metres throughout.

It has 11 metre wide doors at each end and is on a 2,989 square metre site making it suitable for heavy vehicle movements.

There is a small 2 storey office with disabled bathroom and shower. For more information, please contact Ray White Commercial on 07 4726 7888.

Industrial FOR LEASE

923sqm

Ray White. Commercial
Townsville