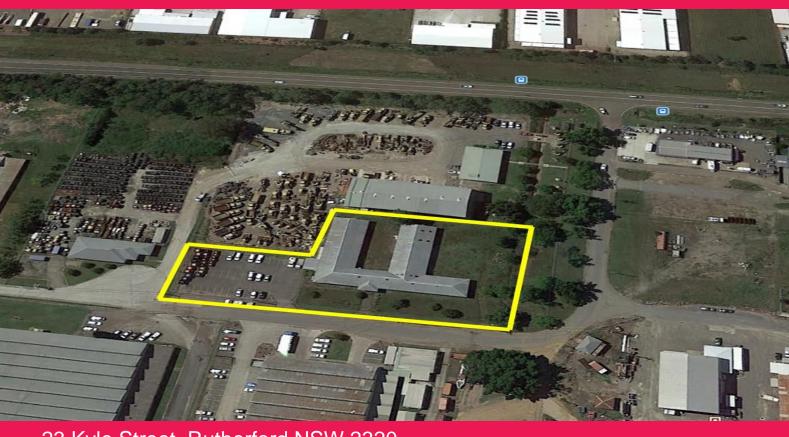

23 Kyle Street, Rutherford NSW 2320

## **RE-DEVELOPMENT OPPORTUNITY**

- \* Situated just off the New England Highway and slightly west of the bulky goods precinct
- \* Site area of 7,770m2 (approx)
- \* Zoned IN1 General Industrial
- \* Existing improvements comprise of 1,300m2 (approx) of space, previously used as offices and laboratory purposes
- \* Currently in a poor state and in need of major refurbishment or demolition
- \* Includes security fencing and a large sealed car park