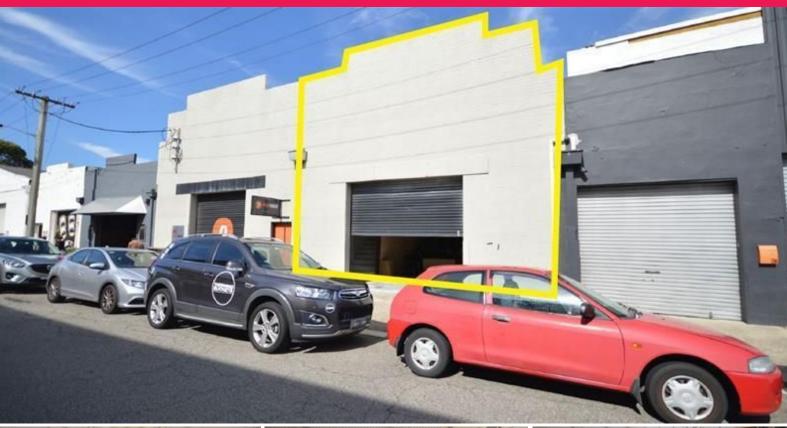

## Raine&Horne. Commercial

Lot 17&20/20 Greenway Street, Wickham NSW 2293

## TRENDY WICKHAM WAREHOUSE

This inner city strata title warehouse is located in an area that has quickly risen in popularity due to its B4 Mixed Use zoning and proximity to Newcastle CBD and Harbour.

- Ground floor approx 154m2
- Mezzanine level approx 36m2
- Current tenant paying \$39,000 gross per annum
- Tenancy is a license agreement that expires 01/05/2017