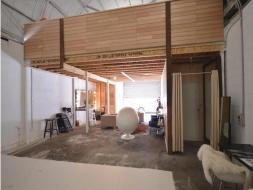

## TRENDY WICKHAM WAREHOUSE

This inner city strata title warehouse is located in an area that has quickly risen in popularity due to its B4 Mixed Use zoning and proximity to Newcastle CBD and Harbour.

- Ground floor approx 154m2
- Mezzanine level approx 36m2
- Current tenant paying \$39,000 gross per annum
- Tenancy is a license agreement that expires 01/05/2017

Some good opportunity exists here to purchase with a passive income whilst you work on a fit out design and/ or future development plans.

Industrial FOR SALE

151sqm

Raine&Horne. Commercial

**Jason Morris** 