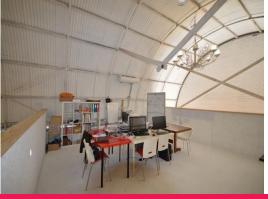

## TRENDY WICKHAM WAREHOUSE

This inner city strata title warehouse is located in an area that has quickly risen in popularity due to its B4 Mixed Use zoning and proximity to Newcastle CBD and Harbour.

- Ground floor approx 154m2
- Mezzanine level approx 36m2
- Current tenant paying \$39,000 gross per annum
- Tenancy is a license agreement that expires 01/05/2017