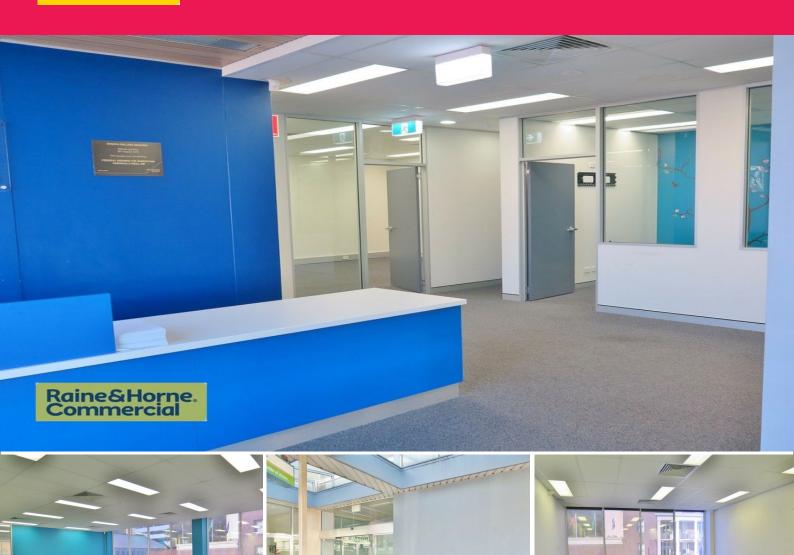

# **Gosford City Centre**

- LANDMARK LOCATION

Raine&Horne. Commercial

- Premium office space in the heart of the City
- Secure car parking on site
- First floor space: 352sqm approx.
- Diagonally opposite the "New" Imperial Centre
- Close to rail and bus transport hub for easy access.
- Currently fitted out with reception, boardroom, two offices, training rooms, kitchen, mail room, store room and male & female amenities.