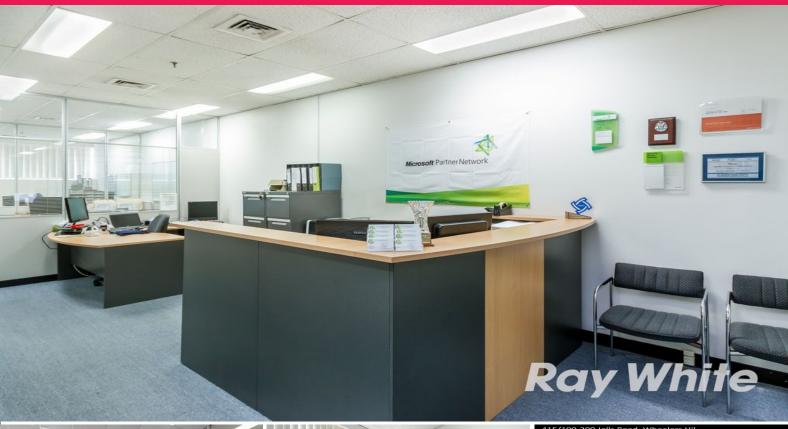

## OFFICE ADJOINING WHEELERS HILLS SHOPPING CENTRE

• First floor office suite of 96m2 approx.

• Comprising glass partitioned office with reception area, boardroom,

two private offices and open plan area

• Heating / cooling and shared amenities

• Two allocated car spaces plus ample customer parking

• Located in a corporate environment adjoining Wheelers Hill

**Shopping Centre** 

• Excellent location with easy access to Monash and Eastlink

Freeways