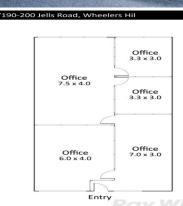

## OFFICE ADJOINING WHEELERS HILLS SHOPPING CENTRE

• First floor office suite of 96m2 approx.

• Comprising glass partitioned office with reception area, boardroom,

two private offices and open plan area

• Heating / cooling and shared amenities

• Two allocated car spaces plus ample customer parking

• Located in a corporate environment adjoining Wheelers Hill

**Shopping Centre** 

• Excellent location with easy access to Monash and Eastlink

Freeways

\$26,900 per annum + GST + Outgoings

Ryan Amler 0401 971 622

Offices

FOR LEASE

96sqm