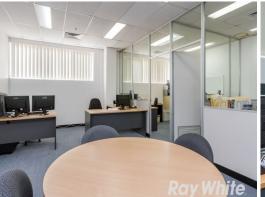

## OFFICE ADJOINING WHEELERS HILLS SHOPPING CENTRE

• First floor office suite of 96m2 approx.

• Comprising glass partitioned office with reception area, boardroom,

two private offices and open plan area

• Heating / cooling and shared amenities

• Two allocated car spaces plus ample customer parking

• Located in a corporate environment adjoining Wheelers Hill

**Shopping Centre** 

• Excellent location with easy access to Monash and Eastlink

Freeways