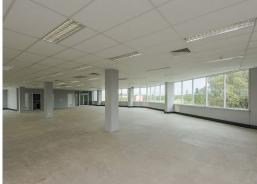

Various tenancy options are available ranging from 110m2 to 530m2 in size, with a generous allocation of exclusive car bays on offer.

With flexible lease terms and the ability to deliver a tailored fitout solution for your business, the building provides an ideal opportunity to relocate your business to more efficient premises in a sup