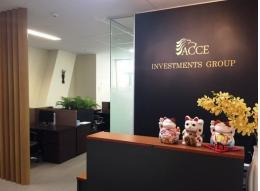

- \* Display hallway leads to a modern reception with feature wall to flag your shining business logo.
- \* Comfortable client waiting area separated by an architectural timber wall for staff privacy.
- \* 3 aluminum glass partition offices plus open space accommodating 4-6 workstations.
- \* Air conditioned and intercom
- \* Access to World Tower recreational facilities
- \* Available from 21 May 2018