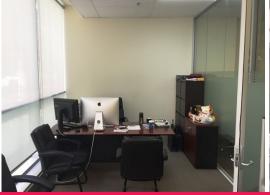

- \* Display hallway leads to a modern reception with feature wall to flag your shining business logo.
- \* Comfortable client waiting area separated by an architectural timber wall for staff privacy.
- \* 3 aluminum glass partition offices plus open space accommodating 4-6 workstations.
- \* Air conditioned and intercom
- \* Access to World Tower recreational facilities
- \* Available from 21 May 2018