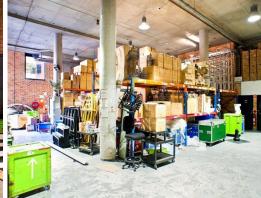

What Kristian loves about it:

- High clearance of 6.5 metres
- Newly refurbished
- Three phase power
- Air conditioned office
- LED Lighting
- Internal toilets/kitc

Industrial FOR LEASE

436sqm