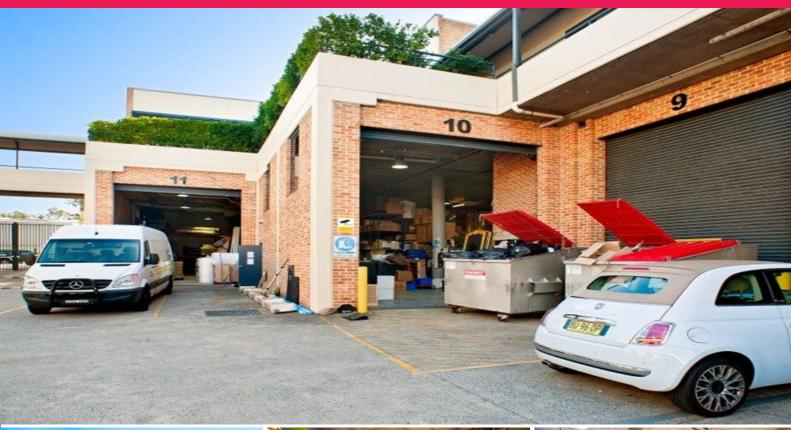

## **Ultimate Warehouse/Office Combination 436m2**

Nestled in a discreet patch of Lilyfield road in Rozelle this immaculately configured warehouse and office component.

Ideally located only 3 kilometres from the Sydney CBD with easy access from the major arterial roads, it has easy vehicle entry into this small boutique estate.

What Kristian loves about it:

- High clearance of 6.5 metres
- Newly refurbished
- Three phase power
- Air conditioned office
- LED Lighting
- Internal toilets/kitc

Industrial FOR LEASE

436sqm