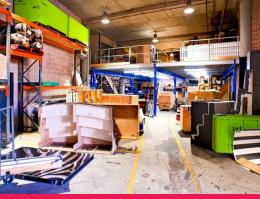

What Kristian loves about it:

- High clearance of 6.5 metres
- Newly refurbished
- Three phase power
- Air conditioned office
- LED Lighting
- Internal toilets/kitc

Industrial FOR LEASE

436sqm