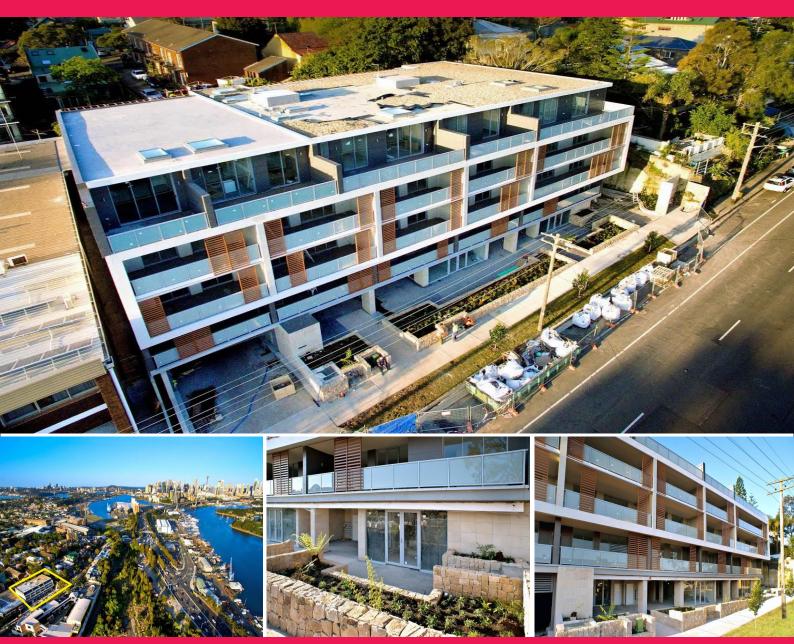

## G03 47-51 Lilyfield Road, Rozelle NSW 2039

## **New Ground Floor Commercial Suite - 118m2**

This newly developed significant inner west property is conveniently located just 3 kilometres from the Sydney CBD, at the western exit of the Anzac Bridge. Rozelle is within close proximity to the CBD and provides customers with a CBD alternative where parking is available.

What Kristian Loves about it:

Brand New - Never been occupied Modern shopfront, open plan Street frontage & Exposure Walking distance to light Rail & Bus

FOR SALE- CONTACT

Offices FOR SALE

118sqm