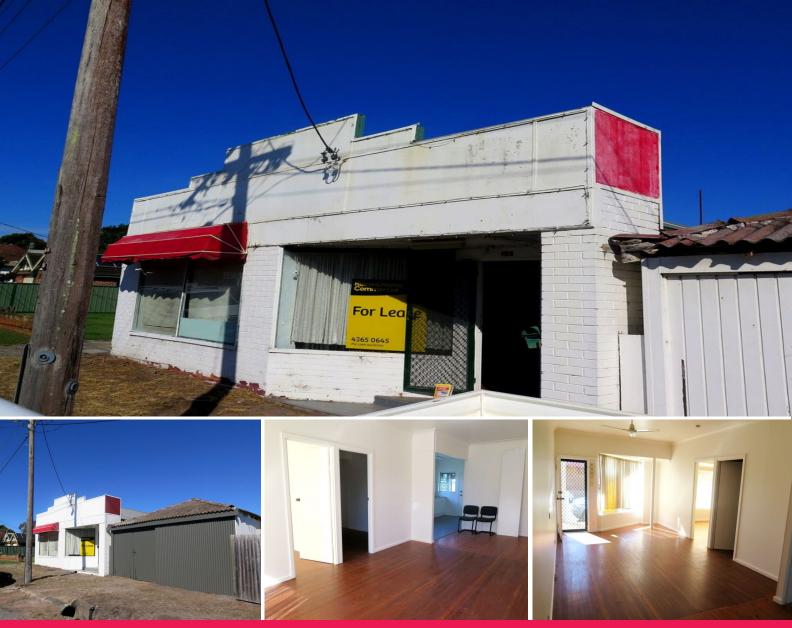

## Fantastic retail position! 80m2 approx + off street yard!

Presenting this fantastic opportunity to occupy a well located property in the high growth retail precinct of Long Jetty!

\*Surrounded by quality retail businesses.

\*Rear yard included allowing a great off street area.

\*Plenty of on street parking.

\*Surrounded by Long Jetty residential catchment.

\*Premises has undergone tidy up works featuring new internal paint & lighting to freshen up the premises. Can be made available at short notice. If you would like more information or to arrange an inspection, please call or email Ben Purdue 0450 719 600 today!

Retail FOR LEASE

80sqm

Ben Purdue 0450 719 600 ben@rhccc.com.au