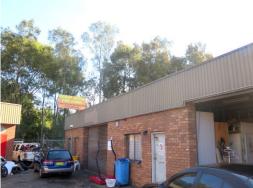

# 161sqm well located industrial investment!

Located in the extremely popular Berkeley Vale Industrial estate opposite Mingara Leisure Centre is this fantastic industrial property for sale.

\*Highly desirable rear unit with extra common area to the side & rear.

\*Backs onto the busy Wyong road.

\*One roller door to the front. One roller door to the rear.

\*Internal amenities available.

\*Popular industrial complex supported by a solid residential catchment.

\*Level & straight driveway access.