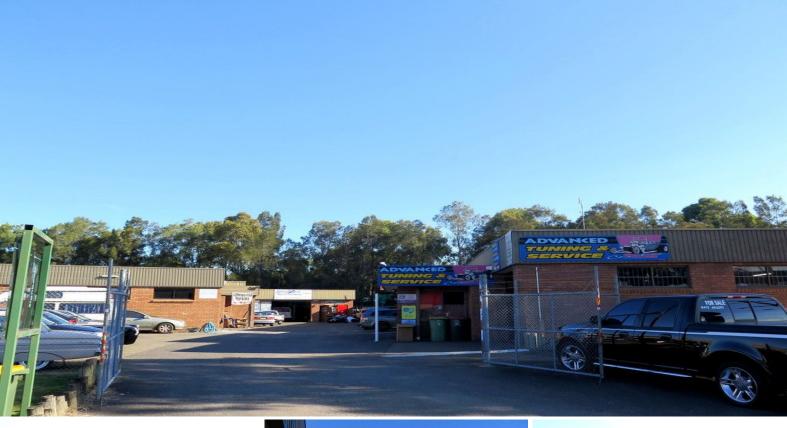

# 161sqm well located industrial investment!

Located in the extremely popular Berkeley Vale Industrial estate opposite Mingara Leisure Centre is this fantastic industrial property for sale.

\*Highly desirable rear unit with extra common area to the side & rear.

\*Backs onto the busy Wyong road.

\*One roller door to the front. One roller door to the rear.

\*Internal amenities available.

\*Popular industrial complex supported by a solid residential catchment.

\*Level & straight driveway access.

If you would like to know more information or to arrange an inspection, please call or email Ben Purdue 0450 719 600.

Industrial FOR SALE

161sqm