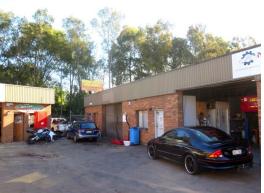

# 161sqm well located industrial investment!

Located in the extremely popular Berkeley Vale Industrial estate opposite Mingara Leisure Centre is this fantastic industrial property for sale.

\*Highly desirable rear unit with extra common area to the side & rear.

\*Backs onto the busy Wyong road.

\*One roller door to the front. One roller door to the rear.

\*Internal amenities available.

\*Popular industrial complex supported by a solid residential catchment.

\*Level & straight driveway access.