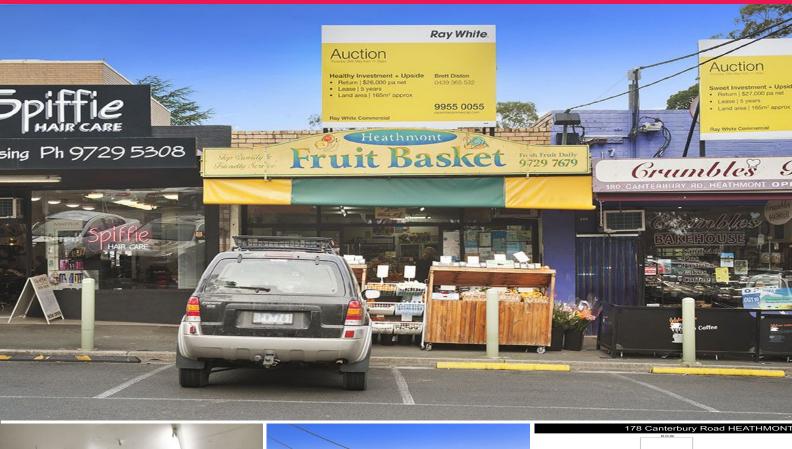

178 Canterbury Road, Heathmont VIC 3135

## Freehold Retail Shop in Thriving Retail Precinct | Fruit shop

• Stand Alone (No Owners Corporation) • Thriving Retail Strip

Ray White Commercial Proudly presents this desirable single freehold Retail shop in the acclaimed Heathmont shopping precinct. The current Tenant has been in occupation with the current Vendor for in excess of 18 years. Outstanding property to add to your portfolio with a brand new 5 year lease with outstanding exposure and rear access in a proven retail strip.

• Land area | 165m2 approximately • Building area | 94m2 approximately

• Lease | 5 years + 5 years

Retail

FOR SALE

94sqm

Ray White

**Brett Diston** 

0439365532