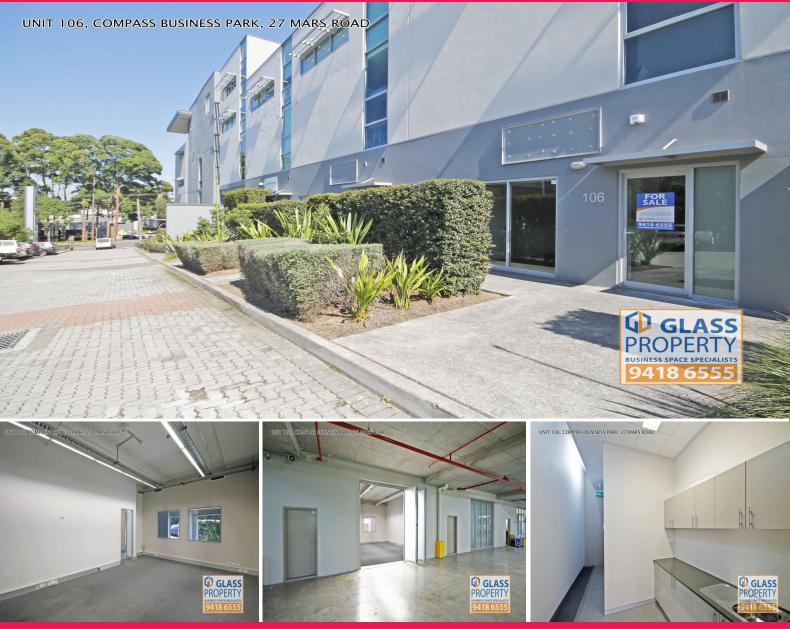

## Unit 106/27 Mars Road, Lane Cove NSW 2066

Unit 106 at Compass Business Park is a well presented street front unit featuring a small office area dividing into two at the front and a warehouse or technical area at the rear.

There is an excellent private kitchen and a well presented bathroom.

At the rear of the unit is a dry covered loading area and two security car spaces. This is an exceptional propert

Offices FOR SALE \$395,000 90sqm

Josh Sullivan

**Jason Glass** 

josh@glassproperty.com.au

jason@glassproperty.com.au