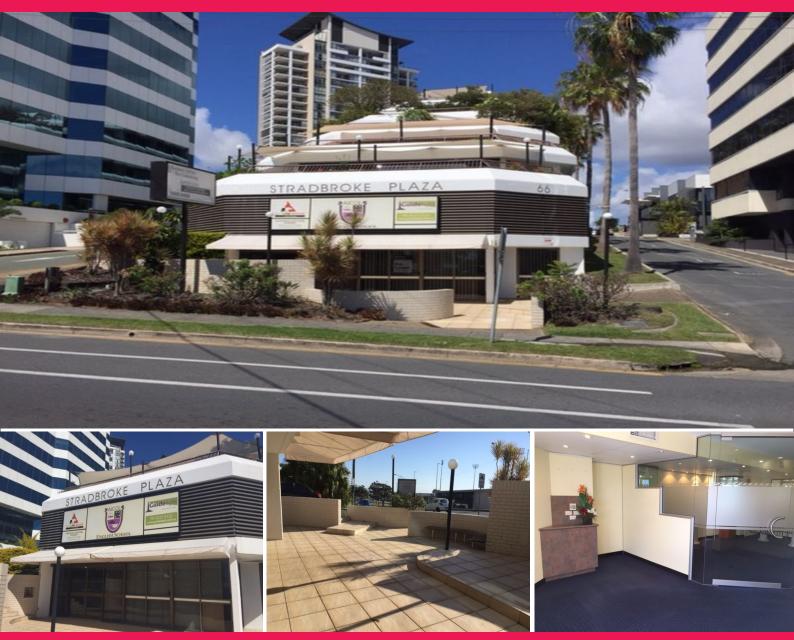

Unit 1/66 Marine Parade, Southport QLD 4215

## STRADBROKE PLAZA' - MOTIVATED SELLER - PRICE REDUCED SIGNIFICANTLY

- 216m2 with glass frontage & plenty of natural light
- Huge exposure to the Gold Coast Highway passing traffic
- Fantastic Signing and Marketing opportunities
- Opposite the Broadwater Parklands and Commonwealth Games Aquatic Centre
- 3 secure car parks included
- Reception, Boardroom, offices plus open plan display/showroom
- Male and female amenities, Kitchenette & plenty of storage
- Close to parks, cafes, public transport, CBD.

Retail

FOR SALE

216sqm