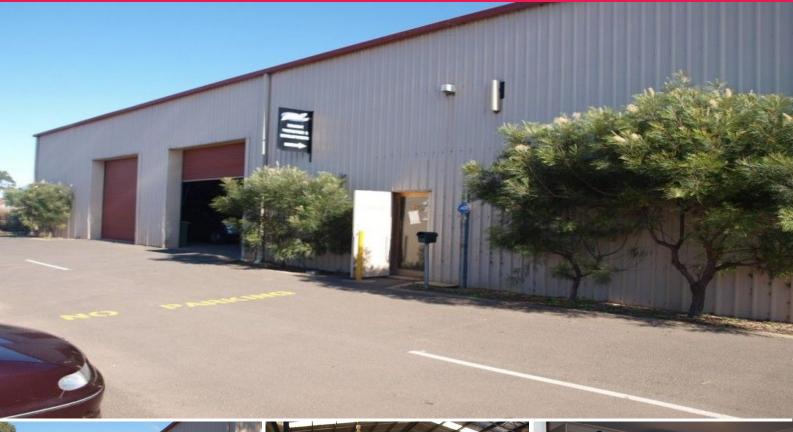

Building Area: 450sqms (approx.) Mezzanine Area: 130sqms (approx.) On site parking: 12 vehicles Zoning: "Industrial 1"

The factory features a steel framed mezzanine floor for additional storage. A separate reception area as well as