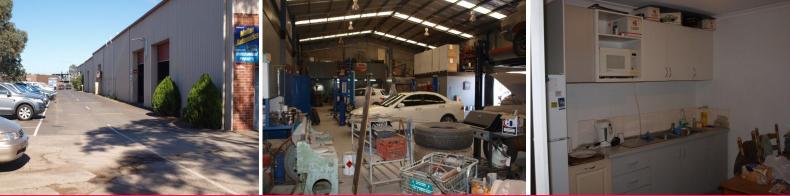

Building Area: 450sqms (approx.) Mezzanine Area: 130sqms (approx.) On site parking: 12 vehicles Zoning: "Industrial 1"

The factory features a steel framed mezzanine floor for additional storage. A separate reception area as well as