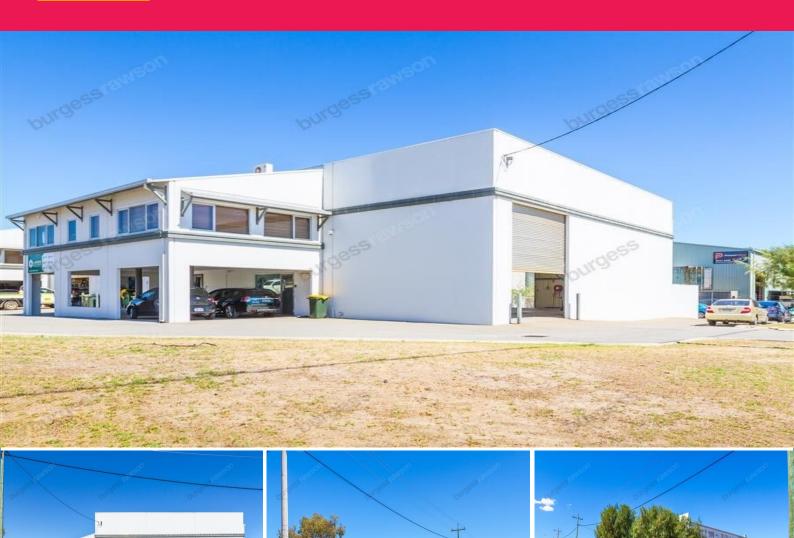

## 3/1 Pusey Road, Cockburn Central WA 6164

## **Perfect Office/Warehouse**

- 329sqm\* office/warehouse.
- 138sqm\* exclusive yard.
- 3 phase power.
- Two roller doors.

Burgess Rawson is pleased to offer Unit 3 / 1 Pusey Road, Cockburn Central for lease. 1.6 kilometres\* to Kwinana Freeway, 400 metres\* to North Lake Road and 800 metres\* to Beeliar Drive. This property has excellent access to Perth's main arterial road network.

The property is located in a small complex of three, on the corner of Spencer Street and Pusey Road and features:

- 329sqm\* office/wareho

Industrial FOR LEASE \$32,500 pa net + GST 329sqm