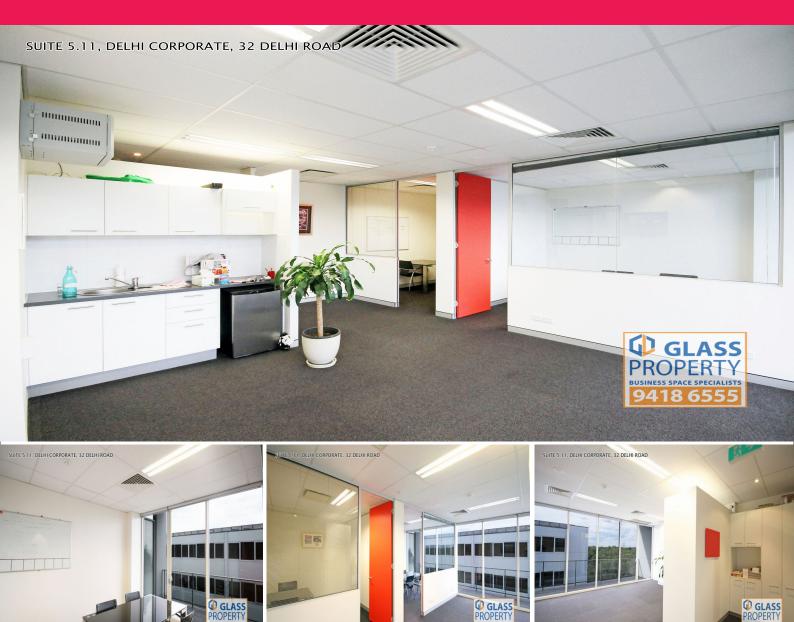

Suite 5.11/32 Delhi Road, North Ryde NSW 2113

## Small Office Suite with Balcony & Bushland Views - 49m2

This prestige property is located opposite the Riverside Corporate Park, within a 300 metre walk of the North Ryde railway station. There is also an excellent bus service at the front door of the premises, which links to Chatswood, Eastwood and Parramatta. The on and off ramp to the M2 motorway is less than 500m away and the Epping Road/Gore Hill Freeway connection starts about 750m away.

Allocated parking is located in the secure basement of the property with ample visitor parking at the front of the building.

Offices FOR LEASE \$18,375 p.a. 49sqm

Josh Sullivan

**Jason Glass** 

josh@glassproperty.com.au