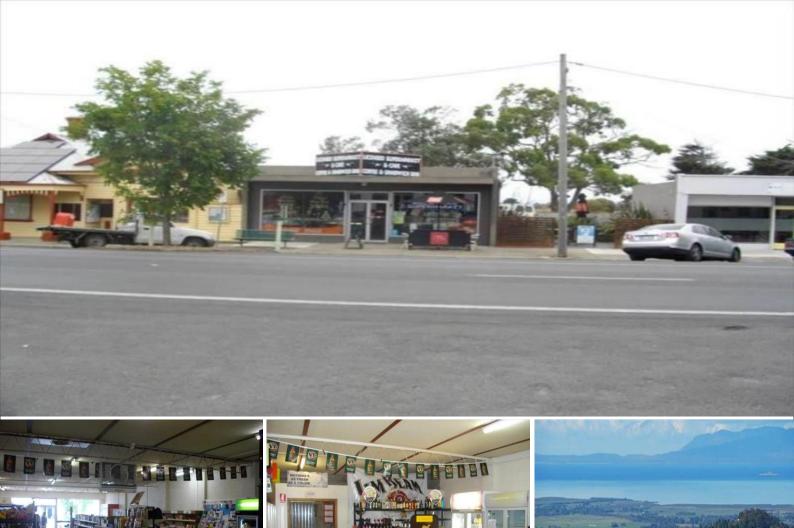

, Welshpool VIC 3966

## **Busy licensed Supermarket - freehold and business**

Phone enquiries - please quote property ID 16743

Close enough to smell the clean sea air, and live in a country town where all the locals support one another.

This supermarket is situated in the Main Street, in the centre of the town Welshpool, South Gippsland Vic 3966.

The current owners have operated this business for over 6 years and takings are well in excess of \$650.000 per annum with top profits.

The supermarket is very well stocked for all customer needs and maintained in excellent condition. Full credit t

Food/hospitality FOR SALE

**No Agent Property** 

enquiries@noagentproperty.com.au