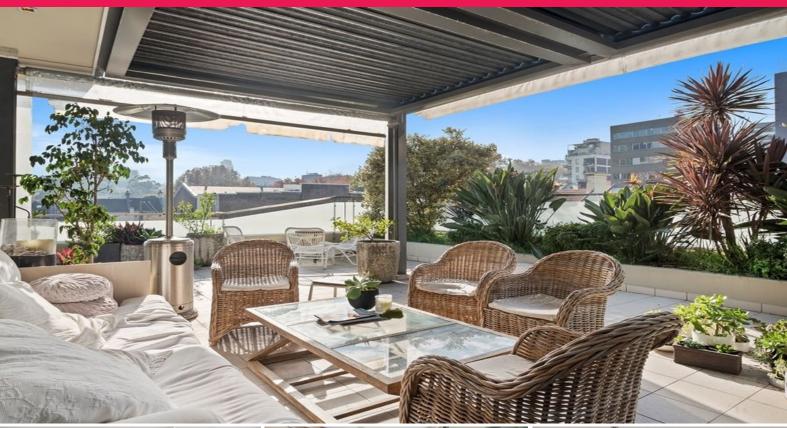

## Style, Opulence and Lifestyle in a Converted Penthouse

This former Penthouse in the heart of Surry Hills provides an incoming tenant the opportunity to occupy one of Surry Hills most opulent offices.

This immaculate tenancy features:

- 121sqm Internal Office
- 98sqm of Partially Covered Terrace
- City Views
- 2 Bathrooms
- 2 Parking Spaces
- Ducted Air Conditioning
- 1 Separate Office and 1 Boardroom