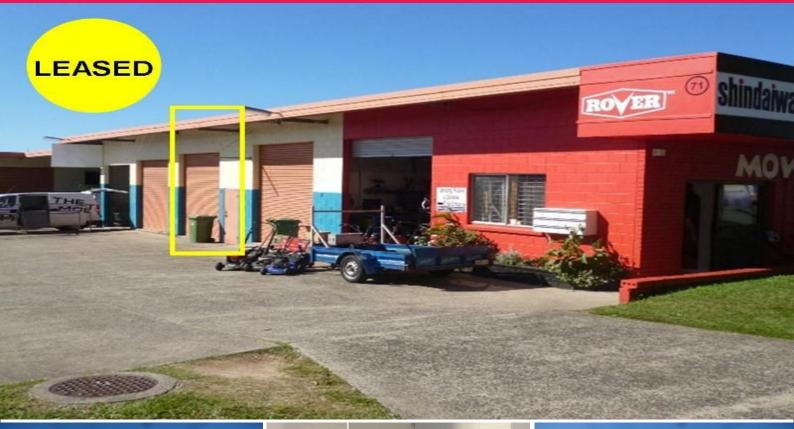

## **Storage or Small Business Option - Industrial Shed Moffat Beach**

Hard to find industrial sheds of this size in this location. Ideally suited for personal storage or a home based business that is looking to expand.

Easy roller door along with rear door access.

- 50 m2 approx
- Ideal size for storage or small business
- Industrial cafe in adjoining property
- Moffat Beach location close to Caloundra CBD
- Rare offering an industrial unit of this size

For Lease: \$5,750 pa plus outgoings (GST not applicable)

Contact marketing agent

Industrial FOR LEASE

50sqm