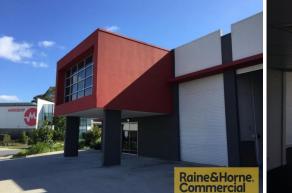

## 1/4 Henry Street, Loganholme QLD 4129

## **First Unit, First Class**

Ideal for the small to medium businesses. This property offers flexibility in the floor layout with the added advantage of a corporate image. The complex is made up of clean users with unique features not found in other locations including an on site Subway sandwich cafe and shaded undercover visitor parking.

This warehouse comprises of:

- \* 290sqm ground floor with flexible uses of warehouse/showroom or office
- \* 100sqm first floor open plan air-conditioned office
- \* 2 undercover car parks with multiple common parks
- \* Drive through for ease of delivery
- \* Excellent signage opportunity