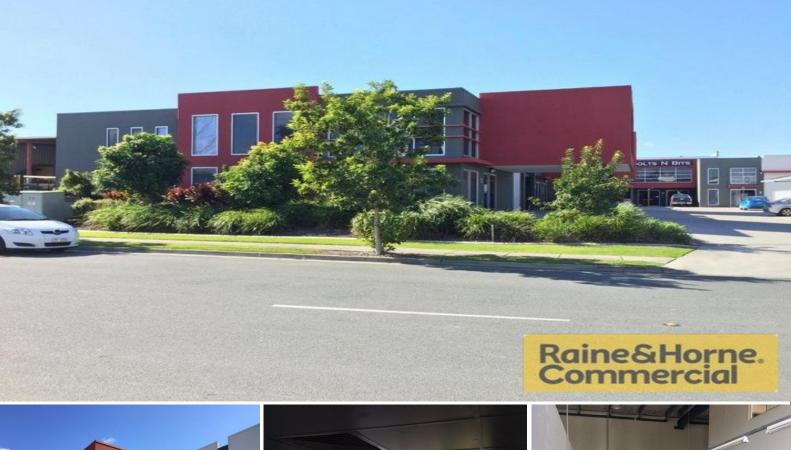

## 1/4 Henry Street, Loganholme QLD 4129

## **First Unit, First Class**

Ideal for the small to medium businesses. This property offers flexibility in the floor layout with the added advantage of a corporate image. The complex is made up of clean users with unique features not found in other locations including an on site Subway sandwich cafe and shaded undercover visitor parking.

This warehouse comprises of:

- \* 290sqm ground floor with flexible uses of warehouse/showroom or office
- \* 100sqm first floor open plan air-conditioned office
- \* 2 undercover car parks with multiple common parks
- \* Drive through for ease of delivery
- \* Excellent signage opportunity

Loganholme has long been considered the location of choice. It is ideally located at the junction of the Logan and Pacific Motorways within easy tra

Industrial FOR LEASE

Raine&Horne. Commercial Raine&Horne. Commercial