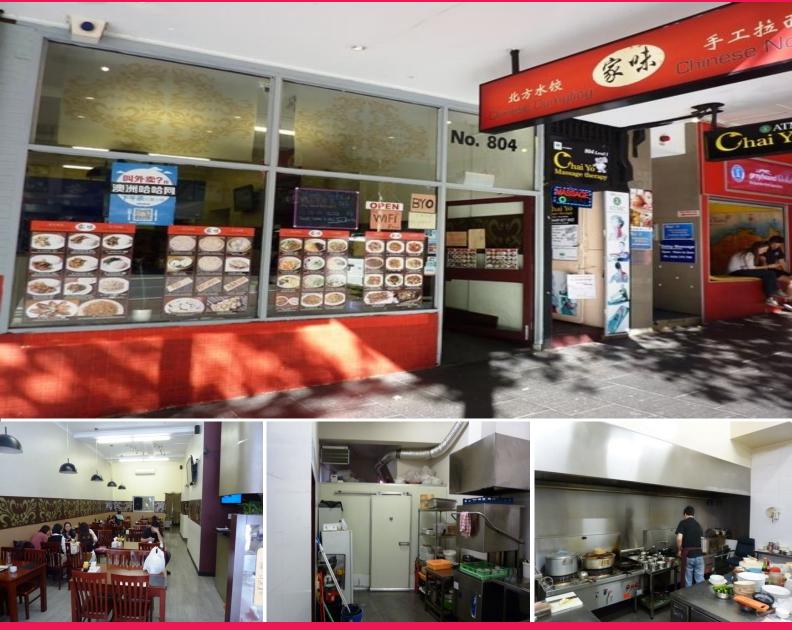

## Level Ground/804 George Street, Sydney NSW 2000

## George Street Restaurant For Lease! Buy Existing Fit Out at Bargain!!

Attention! People looking for Sydney Southern CBD shops to open restaurant with low budget. Why burn your pocket for the fit out? This is the ideal place to spend less and get more. Hurry up and sign the deal before it slips away.

- Prime George Street exposure
- 140m2 (approximate), 50 seats (approximate)
- Loading dock at rear accessible via Rawson Lane
- 7 days, 7am-10pm approved business hours
- BYO is permitted
- Toilets

Retail FOR LEASE