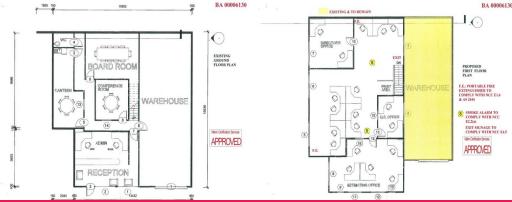

### **Immaculate Office With Plenty Of Storage**

- \* 467m2\* corporate style office with warehouse
- \* 352m\*2 new air conditioned office over two levels
- \* 94m2\* of warehouse storage area
- \* 21m2\* undercover alfresco area
- \* 10Kw solar system in place
- \* 40ft\* container drop off area
- \* 30 plus common area car parks
- \* Minutes to Logan and Gateway Motorways
- \* Owner is extremely motivated
- \* Must present every offer
- \*approx