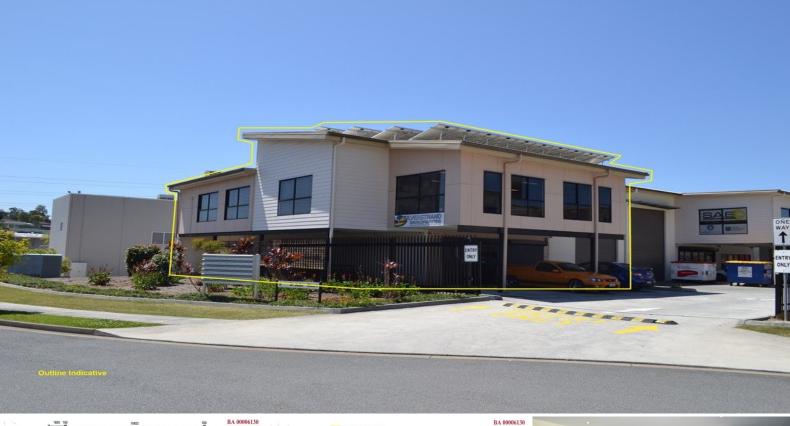

### **Immaculate Office With Plenty Of Storage**

- \* 467m2\* corporate style office with warehouse
- \* 352m\*2 new air conditioned office over two levels
- \* 94m2\* of warehouse storage area
- \* 21m2\* undercover alfresco area
- \* 10Kw solar system in place
- \* 40ft\* container drop off area
- \* 30 plus common area car parks
- \* Minutes to Logan and Gateway Motorways
- \* Owner is extremely motivated
- \* Must present every offer
- \*approx

Please contact the listing agent for more details by clicking on the link above.

Offices

FOR LEASE

467sqm