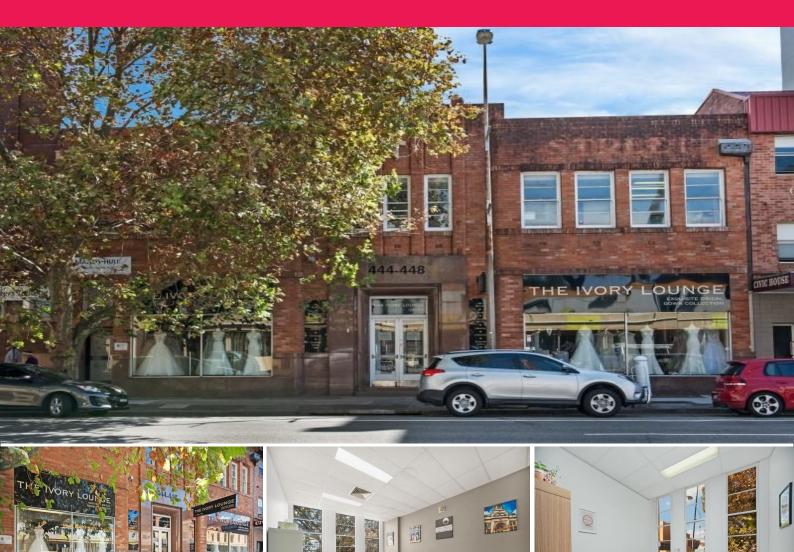

## Raine&Horne. Commercial

444-448 Hunter Street, Newcastle NSW 2300

## FULLY LEASED COMMERCIAL INVESTMENT

The property is at the epicentre of development activity in the city. It is opposite the Newcastle University Newspace building currently under construction and 250 metres west of the new \$94 million Law Courts.

If ever there was a building poised to take advantage of future activity in the area this is it.

Annual net return of \$97,266 (approx.) (2) tenancies

Opposite \$95 million University NeW Space development

Offices FOR SALE

540sqm

Raine&Horne. Commercial

**Alan Tonks** 

0474 744 422 alan@alantonks.com.au