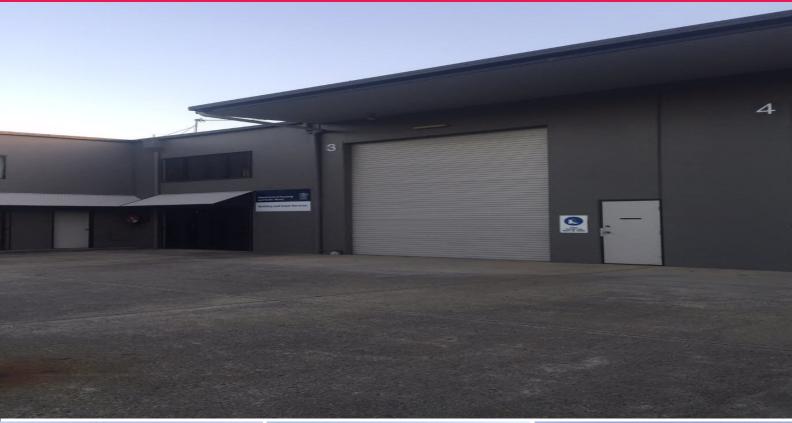

## Tilt Slab Warehouse + Office ? Perfect for the Owner Occupier

- Quality strata titled tilt slab industrial sheds in a complex of only 4.
- Prominent signage fronting Endeavour Drive.
- Excellent on-site parking.
- Good access to Maroochydore Road, and only 5kms to Bruce Highway north and south.
- Complex recently re-painted
- 396sq m ground floor
- Additional mezzanine office area (20-25sq m\*) and two other mezzanine structures
- Large roller door entry plus slide glass door entry
- Good turning areas for small to medium sized trucks/vans etc
- Suit warehousing/ storage an administration
- Core/Heavy Industry Zoning
- Two toilets ? staff a

Industrial

FOR SALE

396sqm

Jason O'Meara

+61 (0) 408 087 868 jomeara@savills.com.au