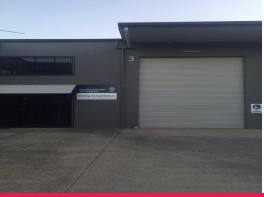

## Tilt Slab Warehouse + Office ? Perfect for the Owner Occupier

- Quality strata titled tilt slab industrial sheds in a complex of only 4.
- Prominent signage fronting Endeavour Drive.
- Excellent on-site parking.
- Good access to Maroochydore Road, and only 5kms to Bruce Highway north and south.
- Complex recently re-painted
- 396sq m ground floor
- Additional mezzanine office area (20-25sq m\*) and two other mezzanine structures
- Large roller door entry plus slide glass door entry
- Good turning areas for small to medium sized trucks/vans etc
- Suit warehousing/ storage an administration
- Core/Heavy Industry Zoning
- Two toilets ? staff a

Industrial

FOR SALE

396sqm

Jason O'Meara

+61 (0) 408 087 868 jomeara@savills.com.au