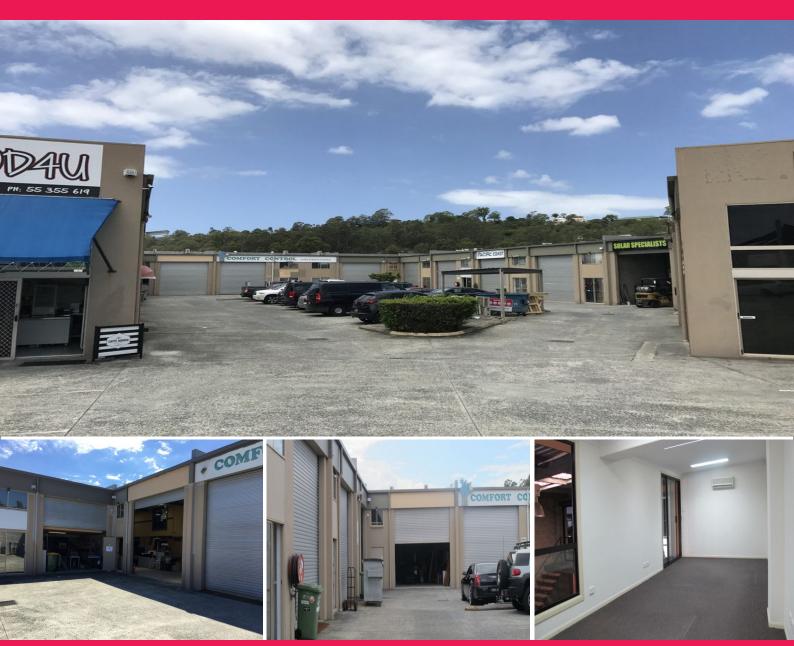

## **Burleigh Factory / Warehouse**

This Burleigh Heads factory warehouse is located in the popular Leda Drive industrial precinct. Currently included is a 195m2 ground floor area plus approx 76m2 of mezzanine offices.

- 195m2 ground floor
- 76m2 mezzanine offices
- High roller door & 3-phase power
- Very convenient location

Located in Leda Drive just off Kortum Drive, close to arterial roads, shopping, schools and James Street precinct.