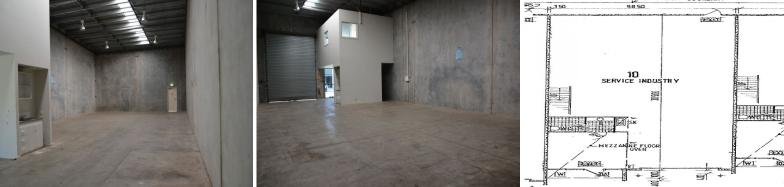

## **Quality Warehouse Within Busy Complex**

Quality commercial complex set on Dickson Road, Morayfield has warehouse with office/ mezz available for Sale.

- 205m2 warehouse
- 35m2 of mezzanine office
- Large roller door access
- Power / lighting / data provisions
- Floor coverings
- Ample parking
- Dual access
- Income of \$33,000 until September 2016