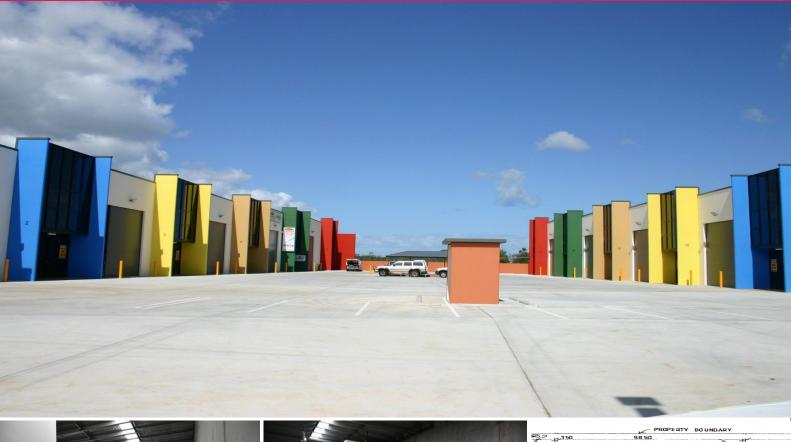

## **Quality Warehouse Within Busy Complex**

Quality commercial complex set on Dickson Road, Morayfield has warehouse with office/ mezz available for Sale.

- 205m2 warehouse
- 35m2 of mezzanine office
- Large roller door access
- Power / lighting / data provisions
- Floor coverings
- Ample parking
- Dual access
- Income of \$33,000 until September 2016

The complex is situated near Aldi supermarket, Woolworths, Pitstop Auto and Trade Centre, the CBD, the Morayfield

Industrial FOR SALE

240sqm