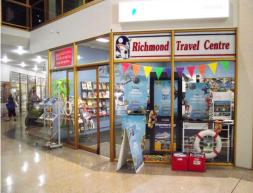

## **Tenanted Strata Shop in Busy Centre**

- The business celebrates 30 years this year in the same location.
- Busy arcade with a good mix of businesses drawing good customer numbers.
- The arcade adjoins the council carpark at the rear & on street parking at front.
- Excellent location & great exposure. Bus stop nearby with services to surrounding suburbs and just a short walk to Richmond railway.
- The arcade has a high occupancy rate.
- Shop area is about 97 sqm.
- New lease expires 13.03.2019.
- Annual rental \$31,042.80 (\$26,185.00 net subject to change).