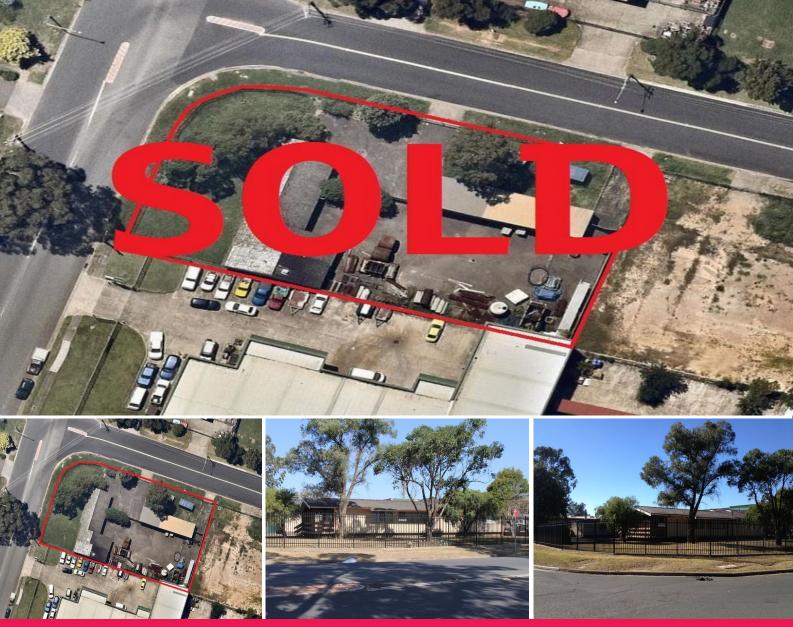

## 20 Airds Road, Minto NSW 2566

## **Building and Yard!**

Truly unique opportunity to acquire a building and yard conveniently located only minutes walk to Minto train station and only a few minutes drive to the M5 Motorway.

The property features a single level office building which is open plan with lunchroom and amenities. A storage area or work bays is accessed via the secure yard area which is approximately 800m?. Other features include:

- Sealed yard
- TWO DRIVEWAYS!!
- Secure perimeter fencing
- 3 phase power

Industrial FOR SALE

222sqm

Aaron Ward 0404 082 445 award@ljhc.com.au